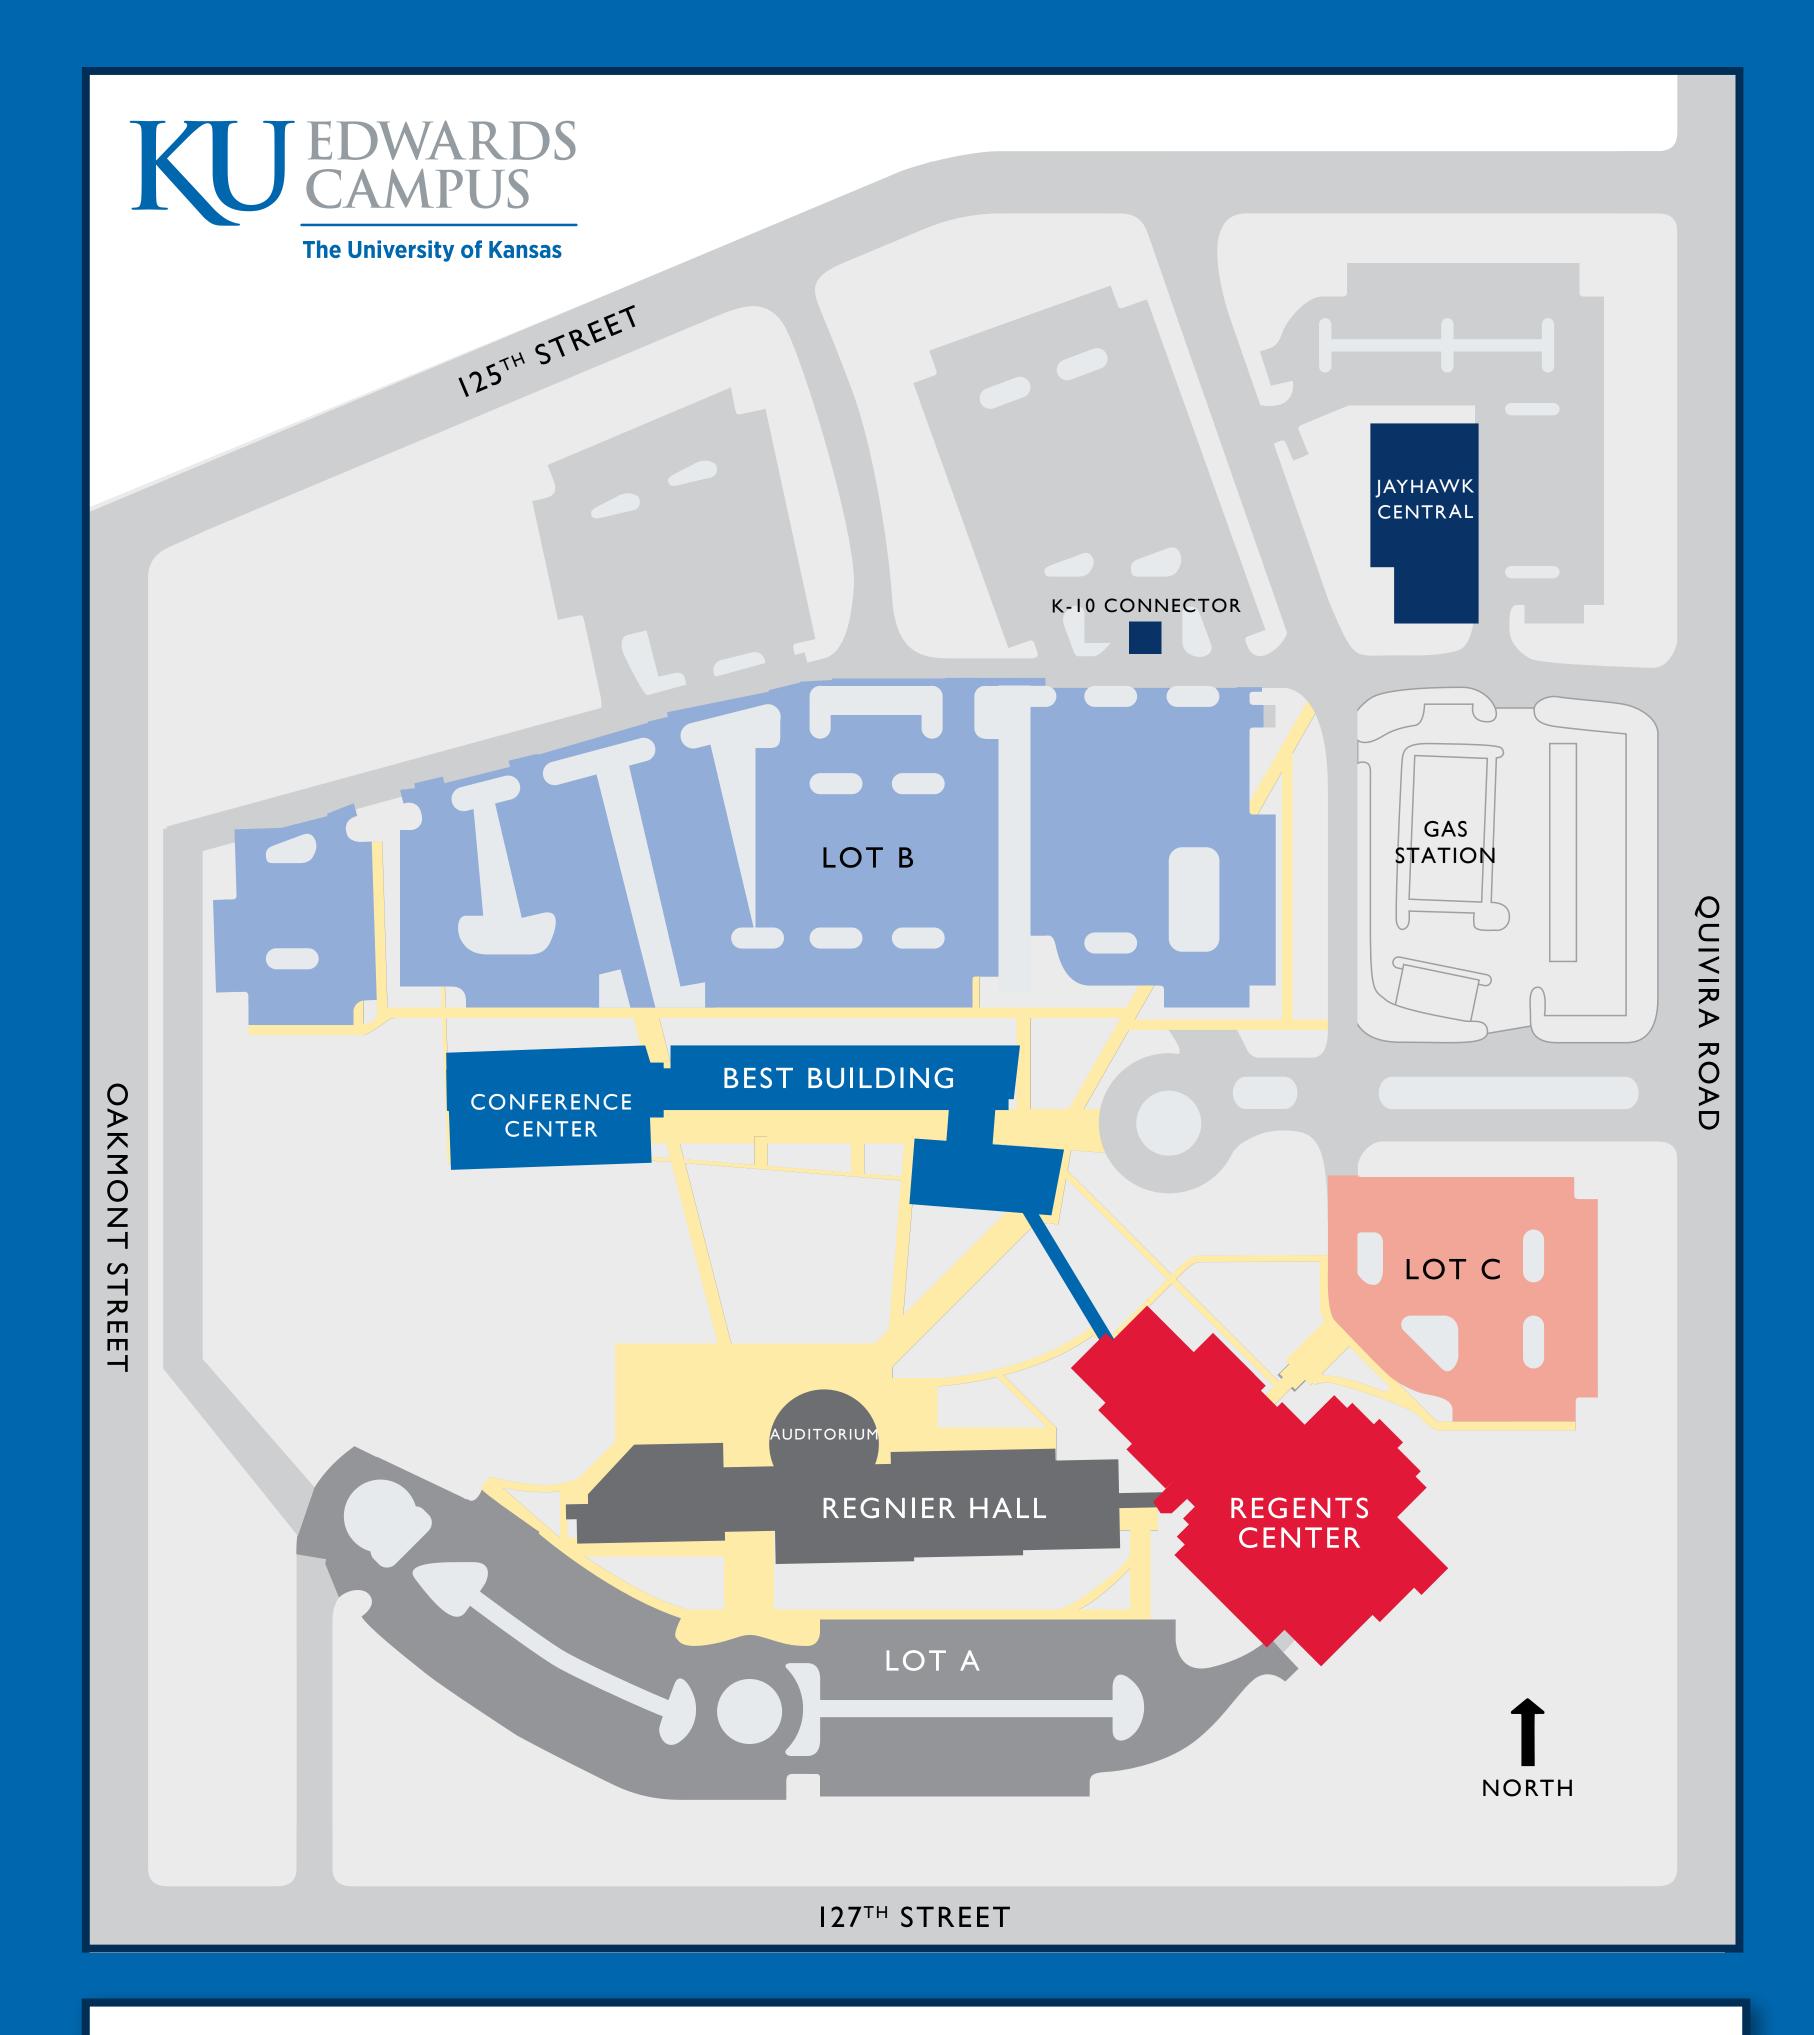

# REGNIER HALL

# REGENTS CENTER

# **BEST BUILDING**FIRST FLOOR

Classrooms 120-135
Computer Labs 170-175
Conference Center, BEST 110
Exercise & Human Performance Lab

# JAYHAWK CENTRAL

LaMar's Donuts & Coffee Sarpino's Pizzeria